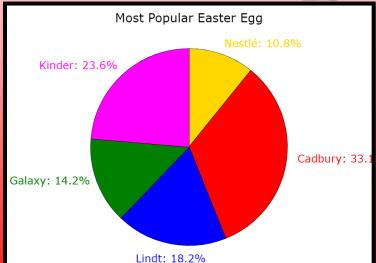

## <u>Junior Infants</u>

Number of pupils: 16

Boys/Girls: 9/7

| Most Popular Colour:<br>1. Blue, Red, Pink & Purple        |                 |
|------------------------------------------------------------|-----------------|
| Most PopularSubject:1. SESE2. Expressive Arts              | 3. PE           |
| <i>Most Popular Season:</i><br>Summer                      |                 |
| <i>Most Popular TV Genre:</i><br>Cartoons                  |                 |
| Most Popular Activity/Hobby:1. Sport2. Cooking/Baking      | 3. Art          |
| <i>Most Popular Cuisine:</i><br>1. Italian 2. American     | 3. Irish        |
| Most Popular Ice Cream Flavour1. Chocolate2.Mint           | :<br>3. Vanilla |
| <i>Most Popular Pizza:</i><br>Pepperoni                    |                 |
| <i>Most Popular Treat:</i><br>1. Chocolate 2. Fizzy Drinks | 3. Crisps       |
| <i>Most Popular Superpower:</i><br>Invisibility            |                 |
| Most Popular Easter Egg:<br>1. Kinder 2. Cadbury 3. Lin    | dt              |

| <u>Senior Infants</u>               |                                                     |                        |
|-------------------------------------|-----------------------------------------------------|------------------------|
| Number of pupils: 25                |                                                     |                        |
| Boys/Girls: 17/8                    |                                                     |                        |
| <i>Most Popular</i><br>1. Blue      | • <i>Colour:</i><br>2. Orange                       | 3. Pink/Purple         |
| <i>Most Popular</i><br>1. SESE      | • <i>Subject:</i><br>2. Expressive                  | Arts 3. PE             |
| <i>Most Popular</i><br>Summer       | · Season:                                           |                        |
| <i>Most Popular</i><br>Fantasy      | • TV Genre:                                         |                        |
| <i>Most Popular</i><br>1. Sport     | • <i>Activity/Hob</i><br>2. Art                     | <i>by:</i><br>3. Music |
| <i>Most Popular</i><br>1. Asian     | · <i>Cuisine:</i><br>2. Italian                     | 3. Mexican             |
|                                     | <ul> <li>Ice Cream F</li> <li>2. Caramel</li> </ul> |                        |
| <i>Most Popular</i><br>Pepperoni    | · Pizza:                                            |                        |
| <i>Most Popular</i><br>1. Ice Cream |                                                     | 3. Jellies             |
| Most Popular<br>Super Speed         | · Superpower:                                       |                        |
| Most Popular<br>1. Cadbury          |                                                     | der 3. Nestlé          |
|                                     |                                                     |                        |