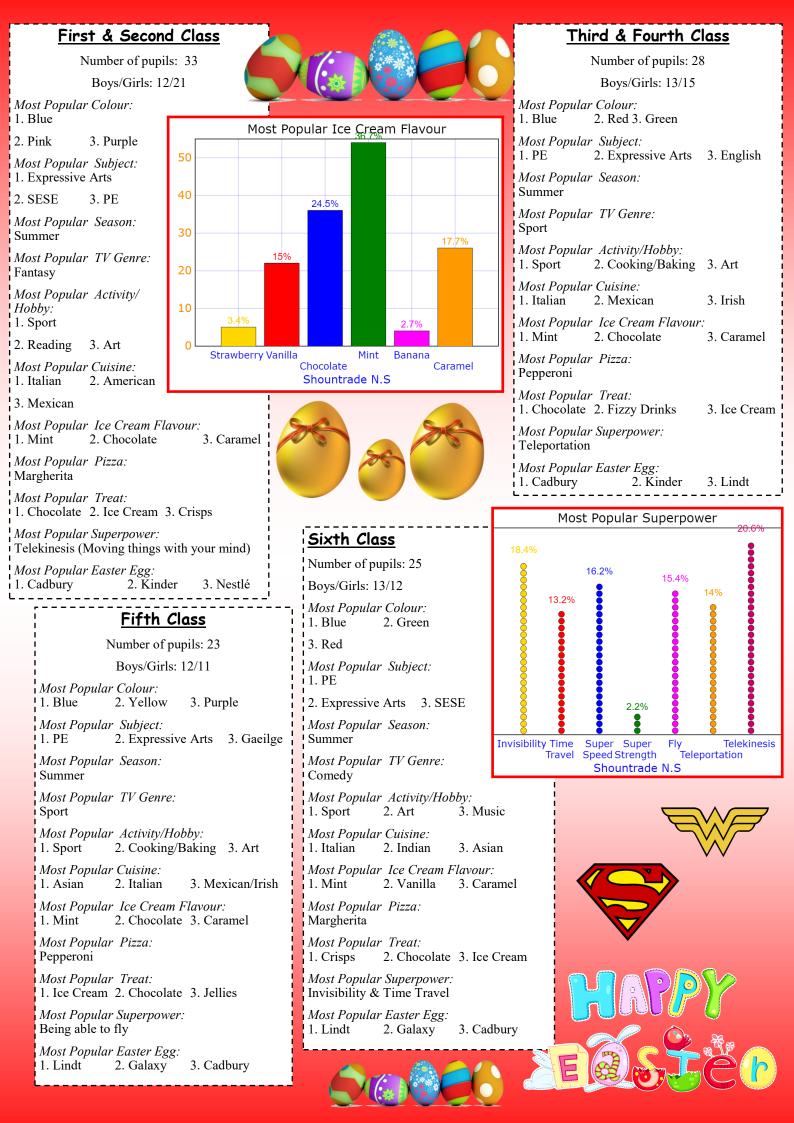

Since we have only been back in school for a few days 6th class decided that this newsletter would be a little different. Instead of telling you what we have been up to in Shountrade N.S we are going to help you get to know the boys and girls in Shountrade N.S a little better. Following a brainstorming session in 6th class we decided to compile a survey gathering information about the likes of the pupils in each class across a number of categories. We hope you enjoy reading this month's issue of 'The Shountrade Scéal' and wish everyone a happy Easter holidays.